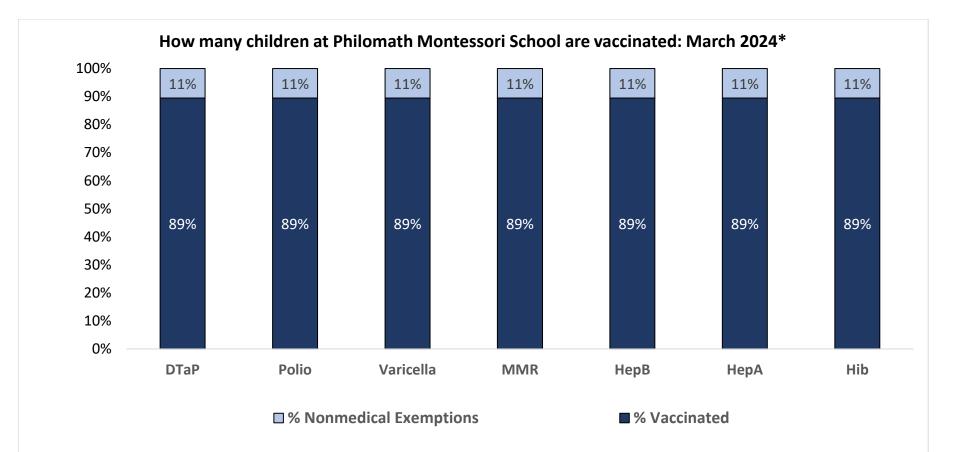

Number of children at the school\*\*:

Percent of children with no immunization or exemption record:

O%

Percent of children with a medical exemption for one or more vaccine(s): 0%

<sup>\*</sup> These numbers may not total 100% if some children have medical exemptions, or are incomplete or in process with immunizations but do not need an exemption because they are on schedule.