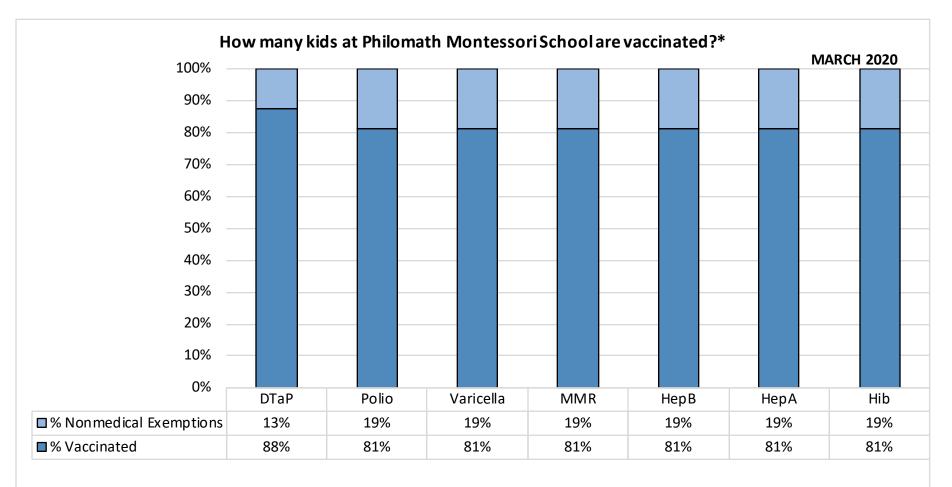

Number of children at the school\*\*: 16

Percent of children with no immunization or exemption record:  ${\bf 0\%}$ 

Percent of children with a medical exemption for one or more vaccine(s): 0%

<sup>\*</sup> Not all immunizations are required for all grades. These numbers may not total 100% if some children have medical exemptions, or are incomplete or in process with immunizations but do not need an exemption because they are on schedule.